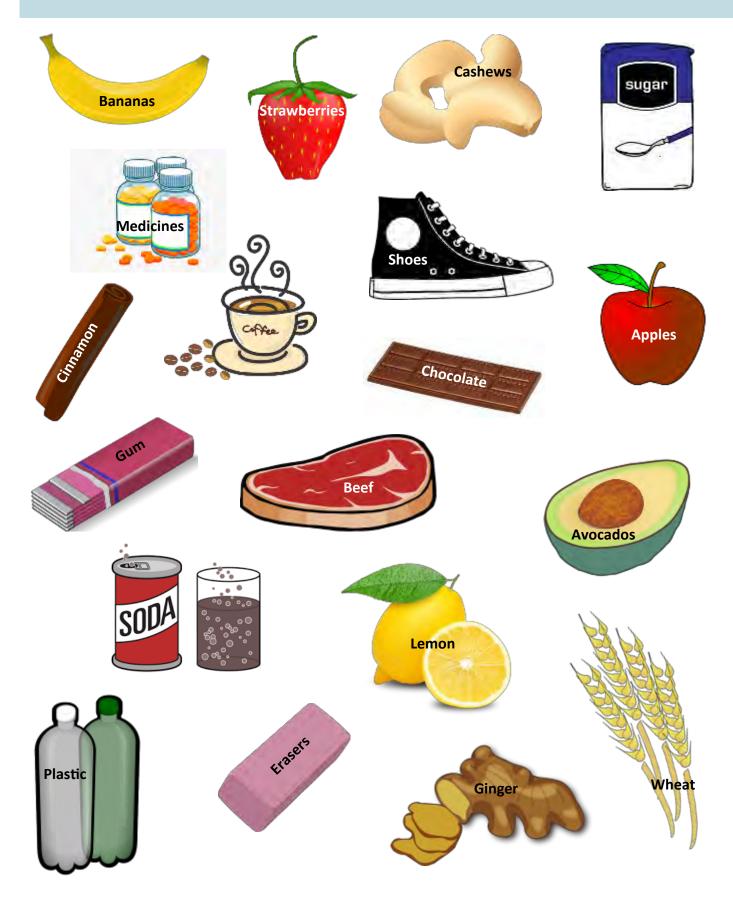

## Circle the products you think come from a tropical rainforest.

## **Products from the rainforest:**

- Bananas
- Cashews
- Sugar
- Medicines (1/4 of all medicines used today derived from plants from rainforests!)
- Cinnamon
- Coffee
- Shoes (rubber soles come from the rubber tree!)
- Chocolate
- Gum
- Soda (cola originated from the kola nut the grows in rainforests in Africa!)
- Avocados
- Lemon
- Erasers (another rubber product)
- Ginger

## **Products NOT from the rainforest:**

- Strawberry (grows in drier woodland areas)
- Apples (originally came form the mountains in central Asia)
- Beef (originally domesticated in Central Iran)
- Plastic (synthetic material)
- Wheat (originated in Turkey and needs somewhat drier areas to grow)